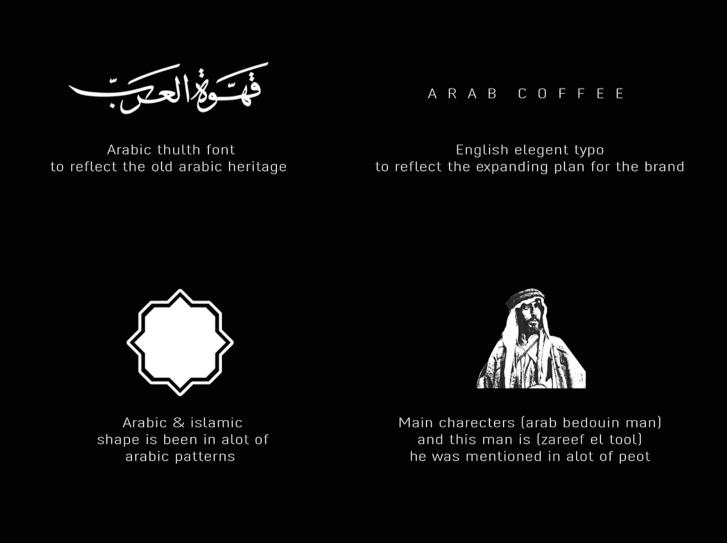

### Branding Design

Arab coffee is more than a normal coffee label its produce original coffee on the traditional arab way with the taste of arabic bedouin identity