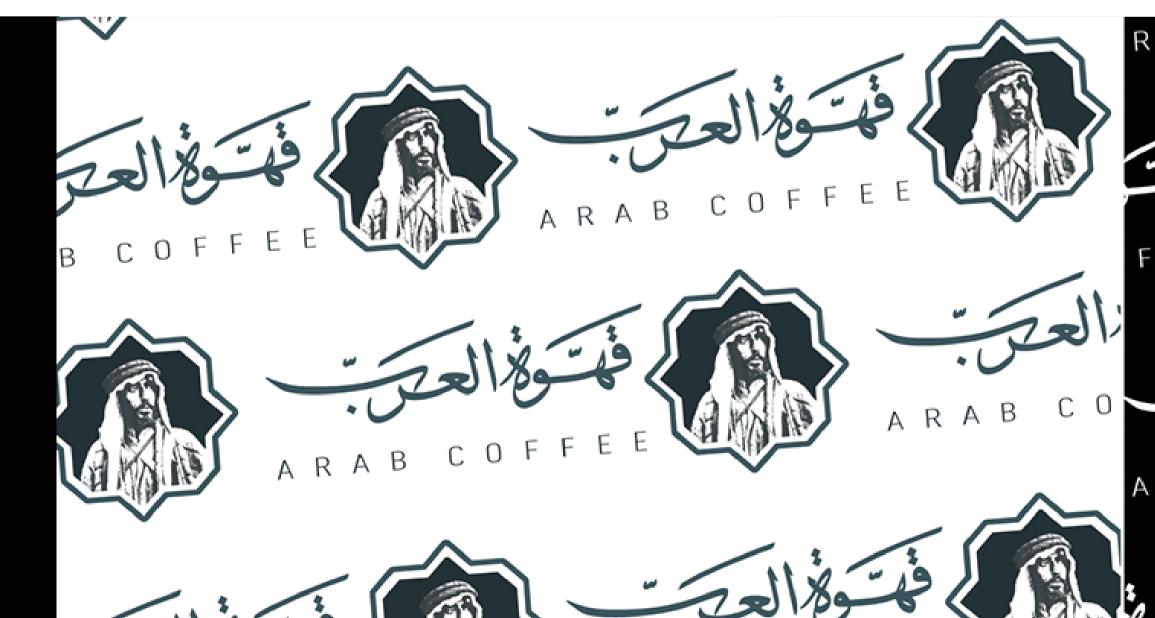

### Branding Design

Arab coffee is more than a normal coffee label its produce original coffee on the traditional arab way with the taste of arabic bedouin identity