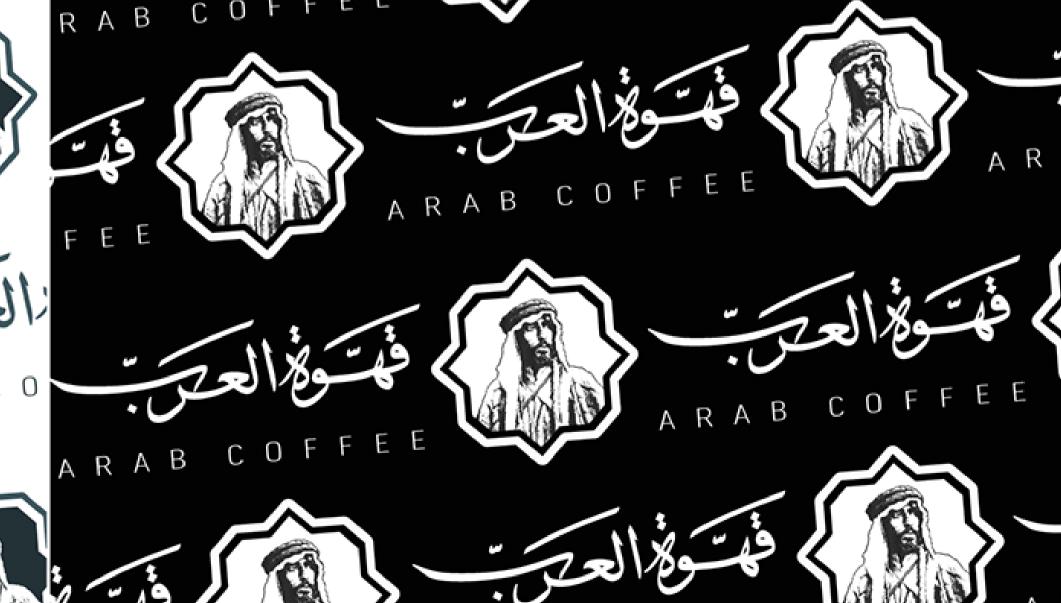

### Branding Design

Arab coffee is more than a normal coffee label its produce original coffee on the traditional arab way with the taste of arabic bedouin identity